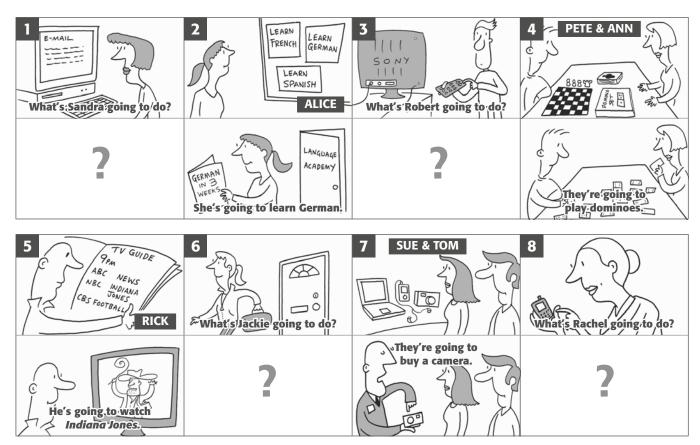

|
|-------------------|-------------------------------|-------------------------|-------------------------------|
| Where / go?       | on the Trans-Siberian Express | on safari in Kenya      | on the Inca Trail             |
| Who / with?       |                               | her sister              |                               |
| Where / stay?     | on the train                  |                         | in small hotels and campsites |
| When / start?     |                               | August 10 <sup>th</sup> | July 15 <sup>th</sup>         |
| When / come back? | September 21st                |                         |                               |
| What / see?       | Mongolia and Siberia          |                         | Cuzco and Machu Picchu        |

В







В





Communicative **Review 1–7** 

| 1 Personal details                                                                                                                                                                                                                                                                                                  | 2 Think of someone in your family                                                                                                                                                                                                                                                                                                          |  |
|--------------------------------------------------------------------------------------------------------------------